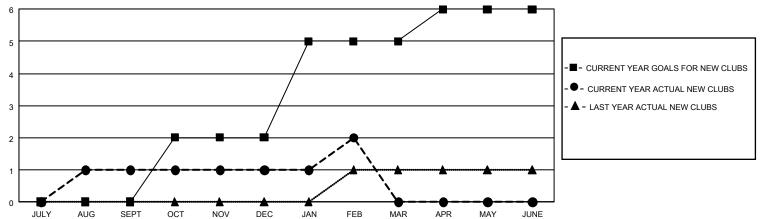

## GMT MONTHLY MEMBERSHIP PROGRESS REPORT

Multiple District 13

Results as of: 3/31/2020

**LOCATION: OHIO** 

GMT CA 1

|               |               |             |               |                       |                        |                         | • • • • • • • • • • • • • • • • • • • •          |  |
|---------------|---------------|-------------|---------------|-----------------------|------------------------|-------------------------|--------------------------------------------------|--|
| Clubs         |               |             |               | Members               |                        |                         |                                                  |  |
|               | RESULTS FOR   | R 2019-2020 |               | RESULTS FOR 2019-2020 |                        |                         |                                                  |  |
| QUARTER       | NEW CLUB GOAL | NEW CLUBS   | DROPPED CLUBS | QUARTER MEMB          | SER GROWTH NET<br>GOAL | MEMBER GROWTH<br>ACTUAL | DROPPED<br>MEMBERS ACTUA<br>(including transfers |  |
| JULY/AUG/SEPT | 0             | 1           | 0             | JULY/AUG/SEPT         | 555                    | 205                     | 229                                              |  |
| OCT/NOV/DEC   | 6             | 0           | 2             | OCT/NOV/DEC           | 690                    | 179                     | 297                                              |  |
| JAN/FEB/MAR   | 9             | 1           | 3             | JAN/FEB/MAR           | 705                    | 222                     | 194                                              |  |
| APR/MAY/JUNE  | 3             | 0           | 0             | APR/MAY/JUNE          | 540                    | 0                       | 0                                                |  |
|               |               |             |               |                       |                        |                         |                                                  |  |

## GOALS AND ACTUAL NEW CLUBS CUMULATIVE