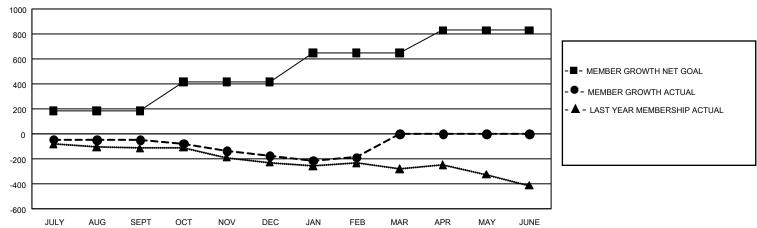

## GMT MONTHLY MEMBERSHIP PROGRESS REPORT

Multiple District 13

Results as of: 3/31/2020

**LOCATION: OHIO** 

GMT CA 1

|               |               |             |               |                       |                        |                         | • • • • • • • • • • • • • • • • • • • •          |  |
|---------------|---------------|-------------|---------------|-----------------------|------------------------|-------------------------|--------------------------------------------------|--|
| Clubs         |               |             |               | Members               |                        |                         |                                                  |  |
|               | RESULTS FOR   | R 2019-2020 |               | RESULTS FOR 2019-2020 |                        |                         |                                                  |  |
| QUARTER       | NEW CLUB GOAL | NEW CLUBS   | DROPPED CLUBS | QUARTER MEMB          | SER GROWTH NET<br>GOAL | MEMBER GROWTH<br>ACTUAL | DROPPED<br>MEMBERS ACTUA<br>(including transfers |  |
| JULY/AUG/SEPT | 0             | 1           | 0             | JULY/AUG/SEPT         | 555                    | 205                     | 229                                              |  |
| OCT/NOV/DEC   | 6             | 0           | 2             | OCT/NOV/DEC           | 690                    | 179                     | 297                                              |  |
| JAN/FEB/MAR   | 9             | 1           | 3             | JAN/FEB/MAR           | 705                    | 222                     | 194                                              |  |
| APR/MAY/JUNE  | 3             | 0           | 0             | APR/MAY/JUNE          | 540                    | 0                       | 0                                                |  |
|               |               |             |               |                       |                        |                         |                                                  |  |

## GOALS AND ACTUAL MEMBERS CUMULATIVE

| DROPPED CLUBS: 0 |   | 0 CLUBS OF 0 ADDED 1 OR MORE NEW<br>MEMBERS | GENDER DISTRIBUTION             |             |   |
|------------------|---|---------------------------------------------|---------------------------------|-------------|---|
|                  |   |                                             | MALE                            | 0 (100.00%) |   |
|                  |   |                                             | FEMALE                          | 0 (100.00%) |   |
| DROPPED MEMBERS  |   |                                             |                                 |             |   |
| DECEASED         | 0 | CLICK HERE FOR CUMULATIVE                   | TOTAL FAMILY UNIT MEMBERS       |             | 0 |
| CLUB CANCELLED   | 0 | MEMBERSHIP DATA                             |                                 |             |   |
| OTHER            | 0 |                                             | FAMILY MEMBERS PAYING HALF DUES |             | 0 |
| TOTAL            | 0 |                                             | B020                            |             |   |